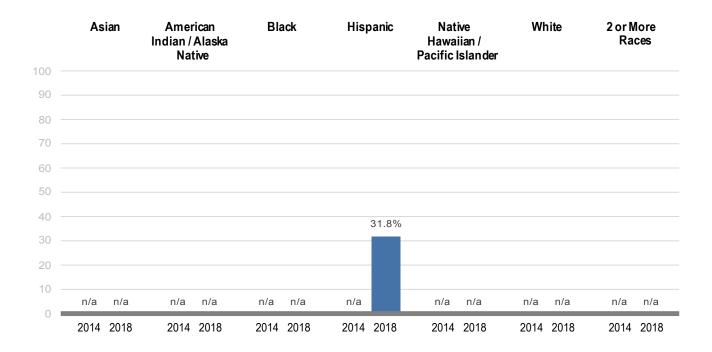

# By Race/Ethnicity\*

| 2014     |                       |                                                      |                                                                                                                                                                                                                                                                                   |                                                                                                                                                                                                                                                                                                                                                                            |                                                                                                                                                                                                                                                                                                                                                                                                           |                                                                                                                                                                                                                                                                                                                                                                                                                                                                                                                                                                    |
|----------|-----------------------|------------------------------------------------------|-----------------------------------------------------------------------------------------------------------------------------------------------------------------------------------------------------------------------------------------------------------------------------------|----------------------------------------------------------------------------------------------------------------------------------------------------------------------------------------------------------------------------------------------------------------------------------------------------------------------------------------------------------------------------|-----------------------------------------------------------------------------------------------------------------------------------------------------------------------------------------------------------------------------------------------------------------------------------------------------------------------------------------------------------------------------------------------------------|--------------------------------------------------------------------------------------------------------------------------------------------------------------------------------------------------------------------------------------------------------------------------------------------------------------------------------------------------------------------------------------------------------------------------------------------------------------------------------------------------------------------------------------------------------------------|
| Enrolled | Voted                 | Rate                                                 | Enrolled                                                                                                                                                                                                                                                                          | Voted                                                                                                                                                                                                                                                                                                                                                                      | Rate                                                                                                                                                                                                                                                                                                                                                                                                      | Change                                                                                                                                                                                                                                                                                                                                                                                                                                                                                                                                                             |
| 0        | 0                     | n/a                                                  | 0                                                                                                                                                                                                                                                                                 | 0                                                                                                                                                                                                                                                                                                                                                                          | n/a                                                                                                                                                                                                                                                                                                                                                                                                       | n/a                                                                                                                                                                                                                                                                                                                                                                                                                                                                                                                                                                |
| 0        | 0                     | n/a                                                  | 0                                                                                                                                                                                                                                                                                 | 0                                                                                                                                                                                                                                                                                                                                                                          | n/a                                                                                                                                                                                                                                                                                                                                                                                                       | n/a                                                                                                                                                                                                                                                                                                                                                                                                                                                                                                                                                                |
| 0        | 0                     | n/a                                                  | 0                                                                                                                                                                                                                                                                                 | 0                                                                                                                                                                                                                                                                                                                                                                          | n/a                                                                                                                                                                                                                                                                                                                                                                                                       | n/a                                                                                                                                                                                                                                                                                                                                                                                                                                                                                                                                                                |
| 0        | 0                     | n/a                                                  | 132                                                                                                                                                                                                                                                                               | 42                                                                                                                                                                                                                                                                                                                                                                         | 31.8%                                                                                                                                                                                                                                                                                                                                                                                                     | n/a                                                                                                                                                                                                                                                                                                                                                                                                                                                                                                                                                                |
| 0        | 0                     | n/a                                                  | 0                                                                                                                                                                                                                                                                                 | 0                                                                                                                                                                                                                                                                                                                                                                          | n/a                                                                                                                                                                                                                                                                                                                                                                                                       | n/a                                                                                                                                                                                                                                                                                                                                                                                                                                                                                                                                                                |
| 0        | 0                     | n/a                                                  | 0                                                                                                                                                                                                                                                                                 | 0                                                                                                                                                                                                                                                                                                                                                                          | n/a                                                                                                                                                                                                                                                                                                                                                                                                       | n/a                                                                                                                                                                                                                                                                                                                                                                                                                                                                                                                                                                |
| 0        | 0                     | n/a                                                  | 0                                                                                                                                                                                                                                                                                 | 0                                                                                                                                                                                                                                                                                                                                                                          | n/a                                                                                                                                                                                                                                                                                                                                                                                                       | n/a                                                                                                                                                                                                                                                                                                                                                                                                                                                                                                                                                                |
| 1,802    |                       |                                                      | 1,553                                                                                                                                                                                                                                                                             |                                                                                                                                                                                                                                                                                                                                                                            |                                                                                                                                                                                                                                                                                                                                                                                                           |                                                                                                                                                                                                                                                                                                                                                                                                                                                                                                                                                                    |
|          | 0<br>0<br>0<br>0<br>0 | Enrolled Voted  0 0  0 0  0 0  0 0  0 0  0 0  0 0  0 | Enrolled         Voted         Rate           0         0         n/a           0         0         n/a | Enrolled         Voted         Rate         Enrolled           0         0         n/a         0           0         0         n/a         0           0         0         n/a         132           0         0         n/a         0           0         0         n/a         0           0         0         n/a         0           0         0         n/a         0 | Enrolled         Voted         Rate         Enrolled         Voted           0         0         n/a         0         0           0         0         n/a         0         0           0         0         n/a         132         42           0         0         n/a         0         0           0         0         n/a         0         0           0         0         n/a         0         0 | Enrolled         Voted         Rate         Enrolled         Voted         Rate           0         0         n/a         0         0         n/a           0         0         n/a         0         0         n/a           0         0         n/a         132         42         31.8%           0         0         n/a         0         0         n/a           0         0         n/a         0         0         n/a           0         0         n/a         0         0         n/a           0         0         n/a         0         0         n/a |

<sup>\*</sup> Your students' data broken down by race. To provide more accurate voting rates, students ineligible to vote because they were too young, students whose age data was not reported to the Clearinghouse, as well as records that were FERPA blocked are removed from this table. Please note that we are not able to adjust these voting rates by removing non-resident aliens, resident aliens or undocumented students. For this page, we consider international students of unknown race/ethnicity.