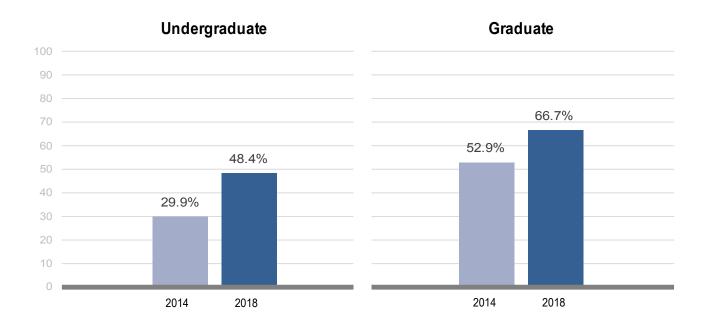

# By Education Level\*

|               | 2014     |       |       | 2018     |       |       |   |        |
|---------------|----------|-------|-------|----------|-------|-------|---|--------|
|               | Enrolled | Voted | Rate  | Enrolled | Voted | Rate  |   | Change |
| Undergraduate | 1,717    | 514   | 29.9% | 1,607    | 778   | 48.4% | • | 18.5   |
| Graduate      | 68       | 36    | 52.9% | 63       | 42    | 66.7% | ⇧ | 13.7   |
| Unknown       | 17       |       |       | 15       |       |       |   |        |

IDHE.TUFTS.EDU 7 | 12

<sup>\*</sup> Your students' data broken down by undergraduate and graduate students. To provide more accurate voting rates, students ineligible to vote because they were too young, students whose age data was not reported to the Clearinghouse, as well as records that were FERPA blocked are removed from this table. Please note that we are not able to adjust these voting rates by removing non-resident aliens, resident aliens or undocumented students.