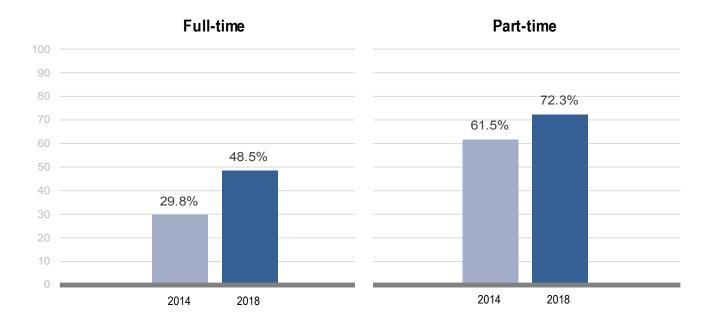

# By Enrollment Status\*

|           | 2014     |       |       |          | 2018  |       |   |        |
|-----------|----------|-------|-------|----------|-------|-------|---|--------|
|           | Enrolled | Voted | Rate  | Enrolled | Voted | Rate  |   | Change |
| Full-time | 1,737    | 518   | 29.8% | 1,620    | 786   | 48.5% | 1 | 18.7   |
| Part-time | 65       | 40    | 61.5% | 65       | 47    | 72.3% | • | 10.8   |
| Unknown   | 0        | 0     | n/a   | 0        | 0     | n/a   |   |        |

IDHE.TUFTS.EDU 9 | 12

<sup>\*</sup> Your students' data broken down by part-time and full-time students. To provide more accurate voting rates, students ineligible to vote because they were too young, students whose age data was not reported to the Clearinghouse, as well as records that were FERPA blocked are removed from this table. Please note that we are not able to adjust these voting rates by removing non-resident aliens, resident aliens or undocumented students.