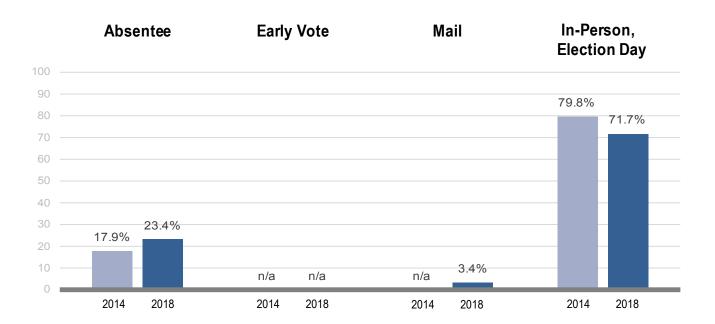

# By Voting Method\*

| 20    | 14               | 20                                        |                                                                                                                                                                                                  |                                                                                                                                                                                                                                                                                                         |                                                                                                                                                                                                                                                                                                                             |
|-------|------------------|-------------------------------------------|--------------------------------------------------------------------------------------------------------------------------------------------------------------------------------------------------|---------------------------------------------------------------------------------------------------------------------------------------------------------------------------------------------------------------------------------------------------------------------------------------------------------|-----------------------------------------------------------------------------------------------------------------------------------------------------------------------------------------------------------------------------------------------------------------------------------------------------------------------------|
| Voted | Rate             | Voted                                     | Rate                                                                                                                                                                                             |                                                                                                                                                                                                                                                                                                         | Change                                                                                                                                                                                                                                                                                                                      |
| 100   | 17.9%            | 195                                       | 23.4%                                                                                                                                                                                            | 1                                                                                                                                                                                                                                                                                                       | 5.5                                                                                                                                                                                                                                                                                                                         |
| *     | n/a              | *                                         | n/a                                                                                                                                                                                              |                                                                                                                                                                                                                                                                                                         | n/a                                                                                                                                                                                                                                                                                                                         |
| *     | n/a              | 28                                        | 3.4%                                                                                                                                                                                             |                                                                                                                                                                                                                                                                                                         | n/a                                                                                                                                                                                                                                                                                                                         |
| 445   | 79.8%            | 597                                       | 71.7%                                                                                                                                                                                            | ₽                                                                                                                                                                                                                                                                                                       | -8.1                                                                                                                                                                                                                                                                                                                        |
| *     | n/a              | 11                                        | 1.3%                                                                                                                                                                                             |                                                                                                                                                                                                                                                                                                         |                                                                                                                                                                                                                                                                                                                             |
| 558   |                  | 833                                       |                                                                                                                                                                                                  |                                                                                                                                                                                                                                                                                                         |                                                                                                                                                                                                                                                                                                                             |
|       | Voted 100  * 445 | 100 17.9%  * n/a  * n/a  445 79.8%  * n/a | Voted         Rate         Voted           100         17.9%         195           * n/a         *           * n/a         28           445         79.8%         597           * n/a         11 | Voted         Rate         Voted         Rate           100         17.9%         195         23.4%           *         n/a         *         n/a           *         n/a         28         3.4%           445         79.8%         597         71.7%           *         n/a         11         1.3% | Voted         Rate         Voted         Rate           100         17.9%         195         23.4%         ↑           *         n/a         *         n/a           *         n/a         28         3.4%           445         79.8%         597         71.7%         ↓           *         n/a         11         1.3% |

IDHE.TUFTS.EDU 5 | 12

<sup>\*</sup> Your students' data broken down by voting method. If your campus has a high number of voting method "Unknown", it means that this information was not reported by local officals where your students voted.