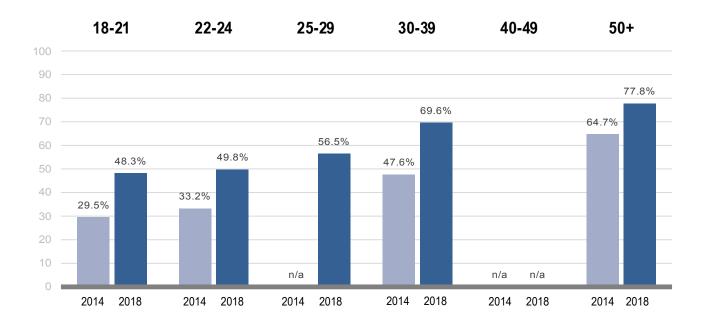

## By Age Group\*

|         | 2014     |       |       | 2018     |       |       |   |        |
|---------|----------|-------|-------|----------|-------|-------|---|--------|
|         | Enrolled | Voted | Rate  | Enrolled | Voted | Rate  |   | Change |
| 18-21   | 1,514    | 447   | 29.5% | 1,396    | 674   | 48.3% | • | 18.8   |
| 22-24   | 196      | 65    | 33.2% | 207      | 103   | 49.8% | • | 16.6   |
| 25-29   | 22       | *     | n/a   | 23       | 13    | 56.5% |   | n/a    |
| 30-39   | 21       | 10    | 47.6% | 23       | 16    | 69.6% | • | 22.0   |
| 40-49   | 15       | *     | n/a   | *        | *     | n/a   |   | n/a    |
| 50+     | 34       | 22    | 64.7% | 27       | 21    | 77.8% | • | 13.1   |
| Unknown | 0        |       |       | 0        |       |       |   |        |

IDHE.TUFTS.EDU 6 | 12

<sup>\*</sup> Your students' data broken down by age at the time of the election. To provide more accurate voting rates, students ineligible to vote because they were too young, students whose age data was not reported to the Clearinghouse, as well as records that were FERPA blocked are removed from this table. Please note that we are not able to adjust these voting rates by removing non-resident aliens, resident aliens or undocumented students.