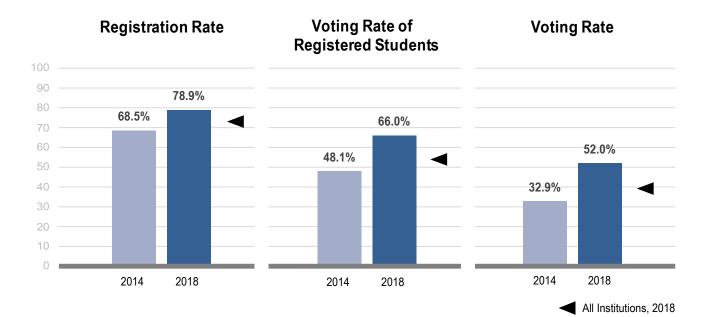

## Voting and Registration Rates

2018 Voting Rate

52.0%

CHANGE FROM 2014

+19.1

2018 VOTING RATE FOR ALL INSTITUTIONS

39.1%

2014 2018 Change Total student enrollment 1,816 1,691 -125 Age under 18/Unknown (14)IPEDS estimated non-resident aliens (107)(84)FERPA records blocked 0 Total eligible voters 1,695 1,601 -94 Number of students who registered 1,160 1,263 103 Number of students who voted 558 833 ⇧ 275 68.5% 78.9% ⇧ 10.5 Registration rate 48.1% 66.0% Voting rate of registered students 17.9 32.9% 52.0% Voting rate 19.1 Difference from all institutions +13.2 +12.9