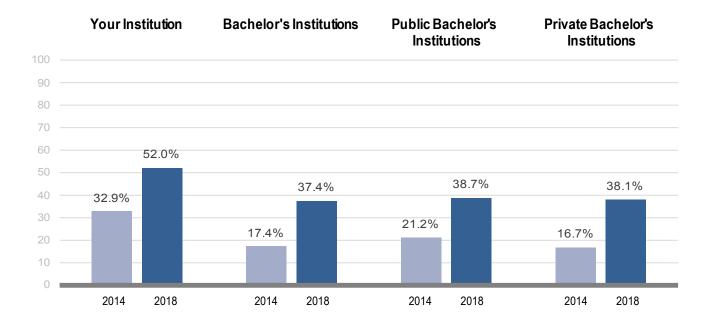

### **HOW YOUR NUMBERS COMPARE | MIDTERM ELECTIONS**

# By Carnegie Classification

2014 Voting Rate for All Institutions

19.7%

HIGH 54.0%

LOW 1.5% 2018 Voting Rate for All Institutions

39.1%

HIGH 64.1%

LOW 11.5%

Difference from All Institutions

+13.2

Difference from All Institutions

+12.9

IDHE.TUFTS.EDU 4 | 12